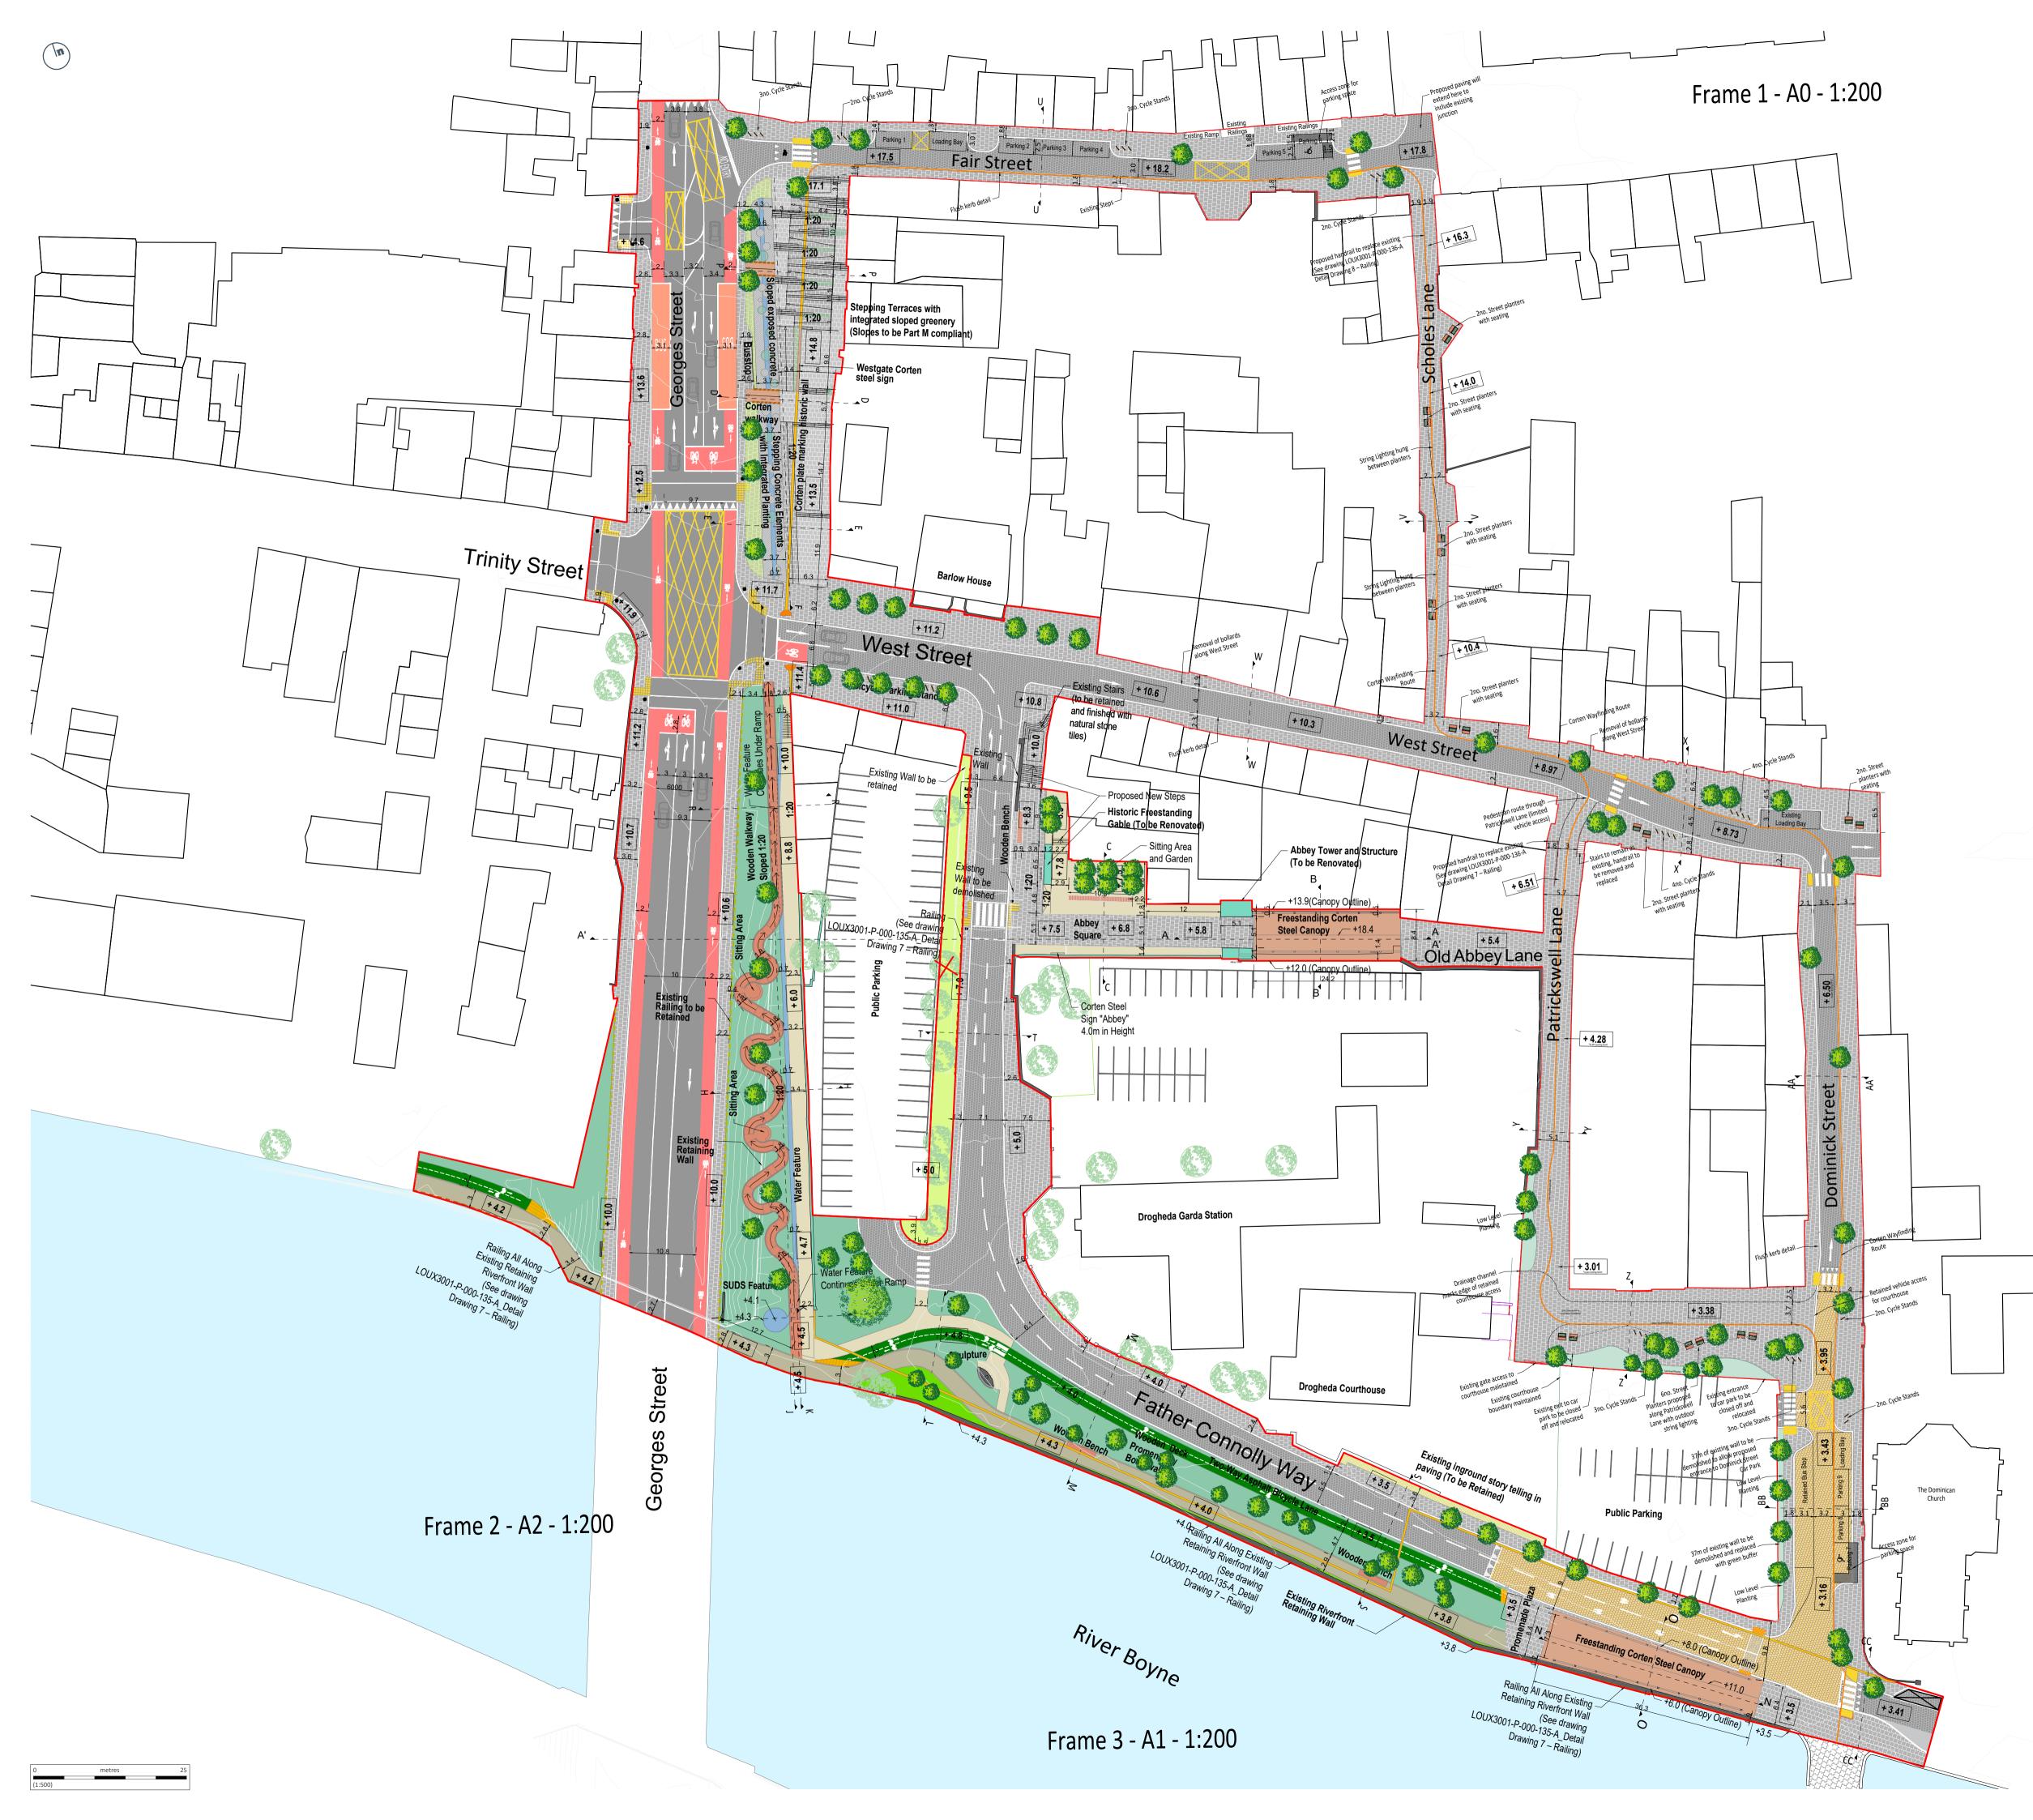

| Copyright of Turley and Arrow Architects ApS<br>This drawing is for illustrative purposes only and should not be used for<br>any construction or estimation purposes. To be scaled for planning<br>application purposes only. No liability or responsibility is accepted arising<br>from reliance upon the information contained within this drawing.                                                                                                                                                                                         |                                                                   |
|-----------------------------------------------------------------------------------------------------------------------------------------------------------------------------------------------------------------------------------------------------------------------------------------------------------------------------------------------------------------------------------------------------------------------------------------------------------------------------------------------------------------------------------------------|-------------------------------------------------------------------|
| Includes Ordnance Survey Ireland data reproduced under OSI Licence<br>number 2023/30/CCMA/LouthCount/Council. Unauthorised reproduction<br>infringes Ordnance Survey Ireland and Government of Ireland copyright. ©<br>Ordnance Survey Ireland, 2023<br>Ordnance Survey Isheat, 2023                                                                                                                                                                                                                                                          |                                                                   |
| Arrow Architects ApS Notes                                                                                                                                                                                                                                                                                                                                                                                                                                                                                                                    |                                                                   |
| <ul> <li>All dimensions shown in meters, height marks in meters.</li> <li>Do not scale from drawings (excluding CAD Files).</li> <li>All dimensions must be verified on site. No use, disclosure, dissemination or duplication of any content in this document is allowed without prior consent by Arrow Architects ApS</li> <li>All publicly accessible slopes proposed within the project boundary to be Part M compliant.</li> <li>Material and color specification to be coordinated with the design author prior to execution</li> </ul> |                                                                   |
| KEY                                                                                                                                                                                                                                                                                                                                                                                                                                                                                                                                           |                                                                   |
| П                                                                                                                                                                                                                                                                                                                                                                                                                                                                                                                                             | Site Boundary                                                     |
|                                                                                                                                                                                                                                                                                                                                                                                                                                                                                                                                               | Existing Buildings                                                |
|                                                                                                                                                                                                                                                                                                                                                                                                                                                                                                                                               | Existing historic structures to be retained                       |
|                                                                                                                                                                                                                                                                                                                                                                                                                                                                                                                                               | Existing walls                                                    |
|                                                                                                                                                                                                                                                                                                                                                                                                                                                                                                                                               | Shared Space                                                      |
|                                                                                                                                                                                                                                                                                                                                                                                                                                                                                                                                               | High Quality Natural stone slabs to pavements                     |
|                                                                                                                                                                                                                                                                                                                                                                                                                                                                                                                                               | High Quality Natural stone setts to streets                       |
|                                                                                                                                                                                                                                                                                                                                                                                                                                                                                                                                               | High Quality Natural stone kerb, 30cm<br>Width                    |
|                                                                                                                                                                                                                                                                                                                                                                                                                                                                                                                                               | Tactile Paving                                                    |
|                                                                                                                                                                                                                                                                                                                                                                                                                                                                                                                                               | Raised Table                                                      |
|                                                                                                                                                                                                                                                                                                                                                                                                                                                                                                                                               | Asphalt                                                           |
|                                                                                                                                                                                                                                                                                                                                                                                                                                                                                                                                               | Bicycle Path - Coloured Natural stone slabs                       |
|                                                                                                                                                                                                                                                                                                                                                                                                                                                                                                                                               | Bus Stop - Coloured Natural stone slabs                           |
|                                                                                                                                                                                                                                                                                                                                                                                                                                                                                                                                               | Vertical corten element<br>marking Historic Westgate              |
|                                                                                                                                                                                                                                                                                                                                                                                                                                                                                                                                               | Corten pavement insert<br>delineating Historic Town Wall          |
|                                                                                                                                                                                                                                                                                                                                                                                                                                                                                                                                               | Corten pavement insert delineating wayfinding route               |
|                                                                                                                                                                                                                                                                                                                                                                                                                                                                                                                                               | Wood planks - wide                                                |
|                                                                                                                                                                                                                                                                                                                                                                                                                                                                                                                                               | Wood planks - narrow                                              |
|                                                                                                                                                                                                                                                                                                                                                                                                                                                                                                                                               | Bound gravel, light brown                                         |
|                                                                                                                                                                                                                                                                                                                                                                                                                                                                                                                                               | Bicycle Path - bound gravel, green                                |
|                                                                                                                                                                                                                                                                                                                                                                                                                                                                                                                                               | Concrete                                                          |
|                                                                                                                                                                                                                                                                                                                                                                                                                                                                                                                                               | Corten                                                            |
|                                                                                                                                                                                                                                                                                                                                                                                                                                                                                                                                               | Proposed water feature                                            |
|                                                                                                                                                                                                                                                                                                                                                                                                                                                                                                                                               | Turf                                                              |
|                                                                                                                                                                                                                                                                                                                                                                                                                                                                                                                                               | Low Hedge Planting                                                |
|                                                                                                                                                                                                                                                                                                                                                                                                                                                                                                                                               | Shrub Planting                                                    |
|                                                                                                                                                                                                                                                                                                                                                                                                                                                                                                                                               | Raised Planters                                                   |
| 0                                                                                                                                                                                                                                                                                                                                                                                                                                                                                                                                             | Existing trees - to be retained                                   |
| ×                                                                                                                                                                                                                                                                                                                                                                                                                                                                                                                                             | Existing trees - to be felled                                     |
|                                                                                                                                                                                                                                                                                                                                                                                                                                                                                                                                               | Proposed trees with cast steel grate                              |
| <u> </u>                                                                                                                                                                                                                                                                                                                                                                                                                                                                                                                                      | Proposed railings along Father Connolly<br>Way and the riverfront |
|                                                                                                                                                                                                                                                                                                                                                                                                                                                                                                                                               | Existing Railings to be Retained                                  |
| <del>) 0 (</del>                                                                                                                                                                                                                                                                                                                                                                                                                                                                                                                              | Proposed string lighting, hung between street planters            |

## CLIENT Louth County Council

\_\_\_\_\_ street planters

PROJECT Westgate 2040, Drogheda

DRAWING Proposed Site Plan

PROJECT NUMBER DRAWING NUMBER

LOUX3001-P-000-103-A

Final SCALE 1:500 @ A1

AW/RP